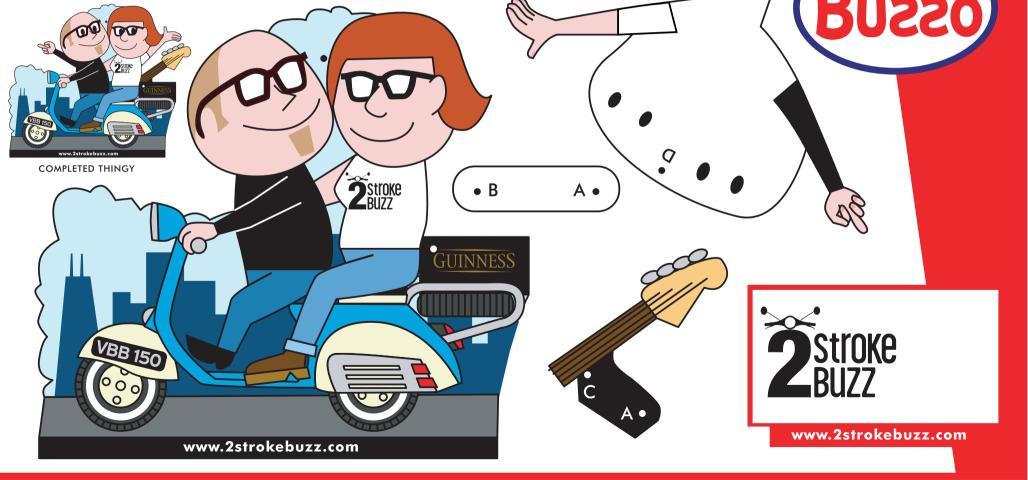

## **ARTICULATED PAPER TOY THINGY**

Whether you are a seasoned mechanic or an overworked graphic designer, you'll surely cut your hand open with an X-Acto knife trying to assemble this fun toy. the design is is based on (stolen from) a similar toy given out by French Esso dealers back in Vespa's heyday! If you're really ambitious, mount it on thin cardboard first. Then simply cut out all the parts (dont forget to cut out the insides of Bryan and Vina's glasses) and use four of those little brass clip thingys to put it all together. A goes to A, B to B, C goes in the hole in the case of stout, and D goes in thehole near Vina's head. When you're finished, it should look sort of like the drawing to the left. Even if it does look like that, it will be anticlimactic. In any case, remember: